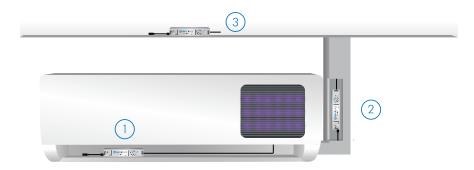

# FITTED IN MULTIPLE LOCATIONS

The LED Driver can be fitted in multiple locations.

- 1) Bellow drip tray.
- (2) Inside Ducting.
- (3) Above Ceiling.

### WHERE TO PLACE THE UV-C LED STRIP?

The UV-c LED Strip is angled at the top of the evaporating coil, making sure the UV-c LED's are facing in towards the unit. UV-c LED's must not radiate out or point out in the direction of the room.