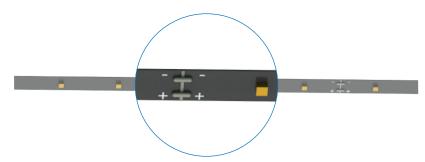

#### LED STRIP

To protect the LED Strip in cold/damp environments a conformal coating has been applied to the LED Strip and terminals. The LED's themselves have not been coated as any covering of the LED's will deflect or dilute the light radiation.

| Width | РСВ      | Adhesive Backing |
|-------|----------|------------------|
| 12mm  | Flexible | 3m               |

### UV-C LED STRIP CAN BE CUT TO A DESIRED LENGTH.