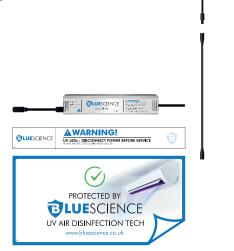

#### WHAT IS INCLUDED?

LED Driver.

- Storefront Display Sticker
- ✓ 1000mm Extension Cable
- AC Unit Safety Seal

#### LED DRIVER

The BlueScience LED Driver is designed to power & connect only to BlueScience auxiliary items, warranty is void if anything else is powered from the LED Driver.

| 100-230V 0.18A 24V DC 0.83A 20W | Input Voltage 50/60Hz | Input Amps | Output Voltage | Output Current | Output Power |
|---------------------------------|-----------------------|------------|----------------|----------------|--------------|
|                                 | 100-230V              | 0.18A      | 24V DC         | 0.83A          | 20W          |

| Length | Width | Height |
|--------|-------|--------|
| 165mm  | 30mm  | 20mm   |