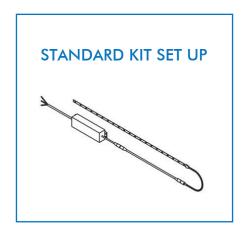

## STANDARD KIT

### UV LED DRIVER & 700mm UV-c LED

An easy retro-fit system for all existing air-conditioning units, to treat and protect the air, by constant UV disinfection, every time it passes through the unit.

#### WHAT IS INCLUDED?

LED Driver.

- Storefront Display Sticker
- ✓ 1000mm Extension Cable
- AC Unit Safety Seal

#### LED DRIVER

The BlueScience LED Driver is designed to power & connect only to BlueScience auxiliary items, warranty is void if anything else is powered from the LED Driver.

| 100-230V 0.18A 24V DC 0.83A 20W | Input Voltage 50/60Hz | Input Amps | Output Voltage | Output Current | Output Power |
|---------------------------------|-----------------------|------------|----------------|----------------|--------------|
|                                 | 100-230V              | 0.18A      | 24V DC         | 0.83A          | 20W          |

#### LED STRIP

To protect the LED Strip in cold/damp environments a conformal coating has been applied to the LED Strip and terminals. The LED's themselves have not been coated as any covering of the LED's will deflect or dilute the light radiation.